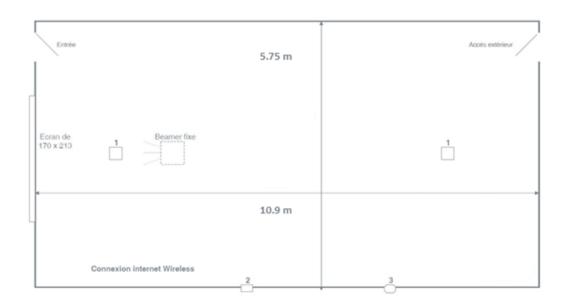

# hôtel palafitte

NEUCHATEL SWITZERLAND

### THE PERFECT SETTING FOR STRENGTHENING TIES BETWEEN COLLEAGUES IN A STIMULATING ENVIRONMENT.



## CHAUMONT FUNCTION ROOM

Total area: 64 m<sup>2</sup>





|                                      | Half-day               | Full day |
|--------------------------------------|------------------------|----------|
| Equipment rental                     | (morning or afternoon) |          |
|                                      | CHF 300                | CHF 450  |
| Beamer & screen                      | Included               | Included |
| 1 Flip Chart                         | Included               | Included |
| Additional Flip chart                | CHF 25                 | CHF 25   |
| Conference phone                     | CHF 40                 | CHF 60   |
| Nespresso coffee (price / capsule)   | CHF 3                  | CHF 3    |
| Still or sparkling water             | CHF 6                  | CHF 6    |
| Three-course lunch in our