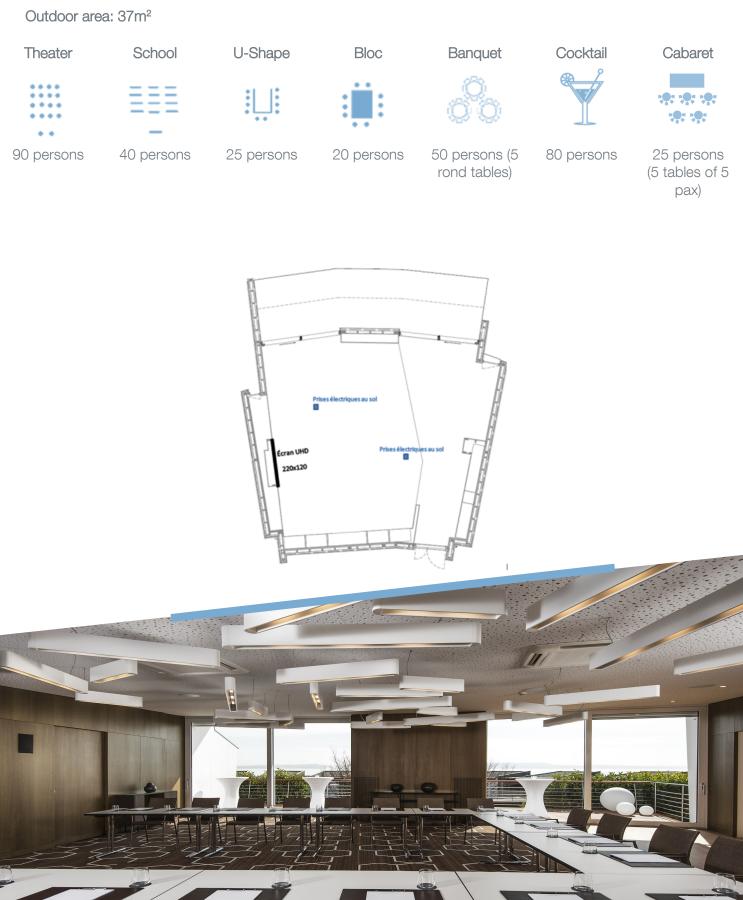

### CHASSERAL FUNCTION ROOM

| Equipment rental                     | Half-day               | Full day |  |
|--------------------------------------|------------------------|----------|--|
|                                      | (morning or afternoon) |          |  |
|                                      | CHF 500                | CHF 800  |  |
| HD screen                            | Included               | Included |  |
| Audio system with 10 speakers        | Included               | Included |  |
| 1 Flip Chart                         | Included               | Included |  |
| Additional Flip chart                | CHF 25                 | CHF 25   |  |
| Conference phone                     | CHF 40                 | CHF 60   |  |
| Wireless Mic                         | CHF 40                 | CHF 60   |  |
| Nespresso coffee (price / capsule)   | CHF 3                  | CHF 3    |  |
| Still or sparkling water             | CHF 6                  | CHF 6    |  |
| Three-course lunch in our restaurant | CHF 58                 |          |  |
| Exhibition                           |                        | CHF 990  |  |