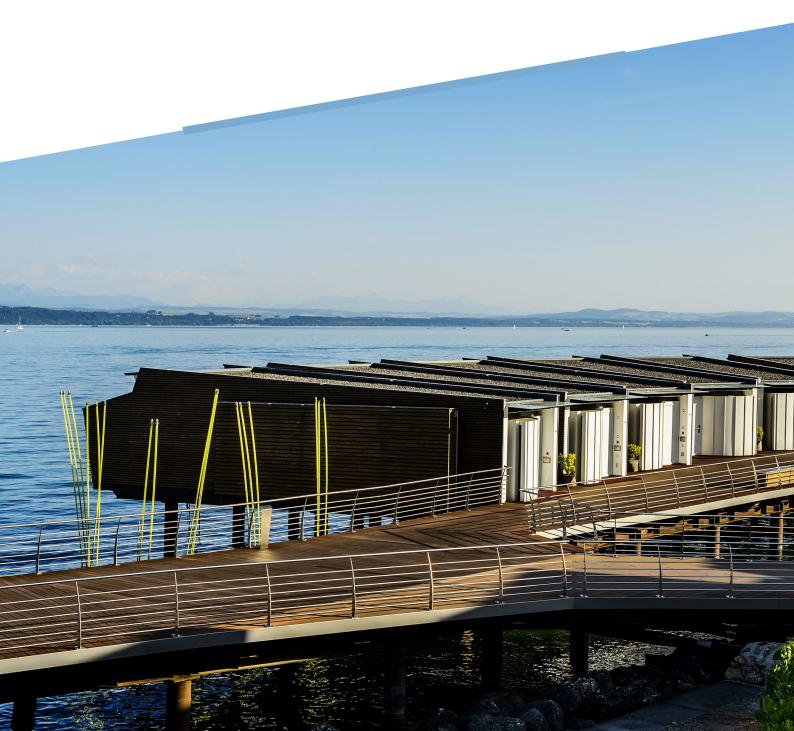

## CHAUMONT FUNCTION ROOM

Total area: 64 m<sup>2</sup>

|                                      | Half-day               | Full day |
|--------------------------------------|------------------------|----------|
| Equipment rental                     | (morning or afternoon) |          |
|                                      | CHF 300                | CHF 450  |
| Beamer & screen                      | Included               | Included |
| 1 Flip Chart                         | Included               | Included |
| Additional Flip chart                | CHF 25                 | CHF 25   |
| Conference phone                     | CHF 40                 | CHF 60   |
| Nespresso coffee (price / capsule)   | CHF 3                  | CHF 3    |
| Still or sparkling water             | CHF 6                  | CHF 6    |
| Three-course lunch in our restaurant | CHF 58                 | CHF 58   |
| Exhibition                           |                        | CHF 600  |